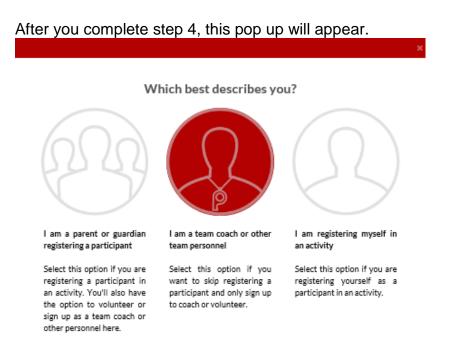

# 5. Which best describes you?

Select option 2, if you want to skip registering a participant and only sign-up to volunteer.