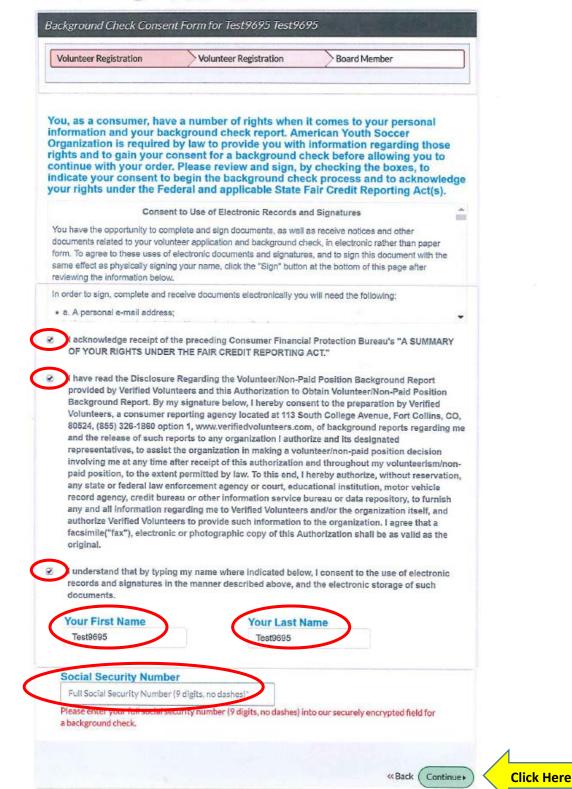

#### 12. Verified Volunteer – Background Check Consent Form

If you do need further assistance please call the Blue Sombrero Support Center at <u>866-258-3303</u>. Or you can also send an email <u>support@bluesombrero.com</u>.