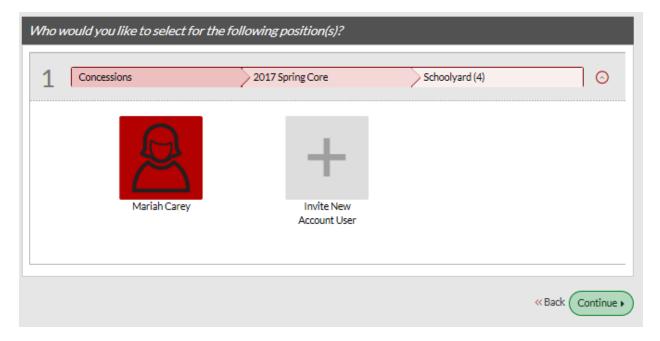

# 8. Select the name of the volunteer and click "Continue."

# 9. Additional Position Information

| Additi | Additional Position Information |                                                  |                |   |
|--------|---------------------------------|--------------------------------------------------|----------------|---|
| 1      | Concessions                     | 2017 Spring Core                                 | Schoolyard (4) | 0 |
|        | Upload Photo                    | Mariah Carey<br>Email Address: mariasalinas@ayso |                |   |